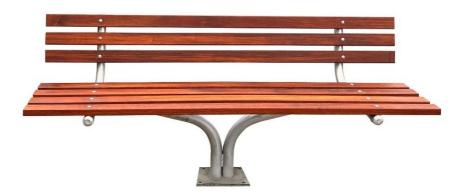

## **Parkland Pedestal Seat**

EM042

EM042-T with natural galvanised steel finish & base plate option

#### **Standard Specifications:**

Length: 1800mm

Battens: hardwood timber 63 x 30mm, oiled

Frame: 32NB galvanised steel pipeFinish: natural galvanised steel

Fixture: inground