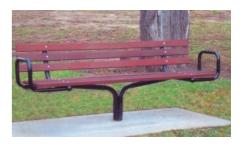

EM042-AL with base plate & aluminium batten option

EM042-T with powder coated frame & armrest options