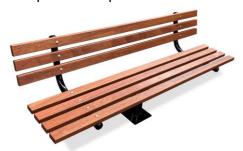

#### Option examples:

EM042-T with base plate & powder coated frame option

EM042-T with extra batten on backrest option

EM042-T with inground mount option

EM042-T with inground mount & powder coated frame option