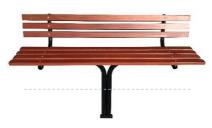

#### Option examples:

EM042-T with base plate & powder coated frame option

EM042-T with extra batten on backrest option

EM042-T with inground mount option

EM042-T with inground mount & powder coated frame option