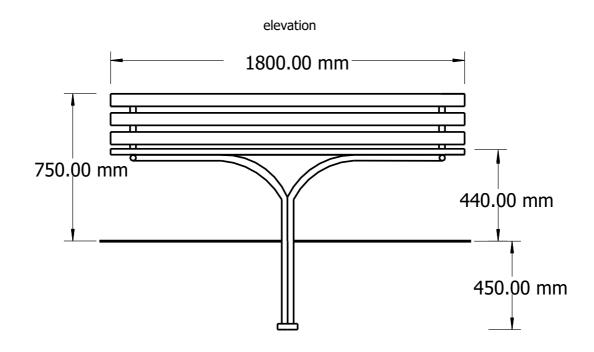

### **Dimensions**

#### **Standard Specifications:**

Length: 1800mm

Battens: hardwood timber 63 x 30mm, oiled

Frame: 32NB galvanised steel pipeFinish: natural galvanised steel

Fixture: inground