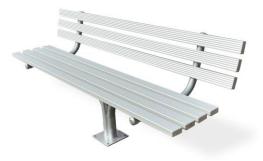

EM042-AL with base plate & aluminium batten option

EM042-T with powder coated frame & armrest options